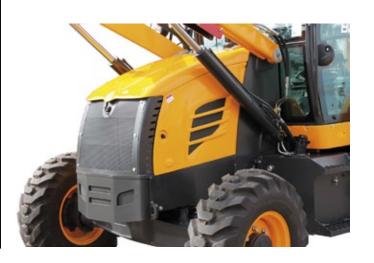

# **Engine**

|                 | TIER II                          | TIER III                        |
|-----------------|----------------------------------|---------------------------------|
| Make            | PERKINS                          |                                 |
| Model           | 1104C - 44T                      | 1104D - 44T                     |
| Туре            | 4 Stroke diesel<br>Turbocharged  | 4 Stroke diesel<br>Turbocharged |
| Rated Power     | 92 hp / 63,5 kW                  | 94 hp / 70 kW                   |
| Rated Speed     | 2200 rpm                         | 2300 rpm                        |
| Displacement    | 4,4 L.                           |                                 |
| Bore and Stroke | 105 x 127 mm                     |                                 |
| No of Cylinders | 4                                |                                 |
| Max. Torque     | 395 Nm 392 Nm                    |                                 |
| Cooling         | Water cooled engine oil radiator |                                 |

#### **Hydraulic System** TIER III TIER II System Type o-center Hydraulic Pump Gear pump Tandem pump Max. Flow 128 I/min 56 + 79Max. Press. 220 bar Full flow filter in return line with integrated fine Hydraulic Oil Filter filter area