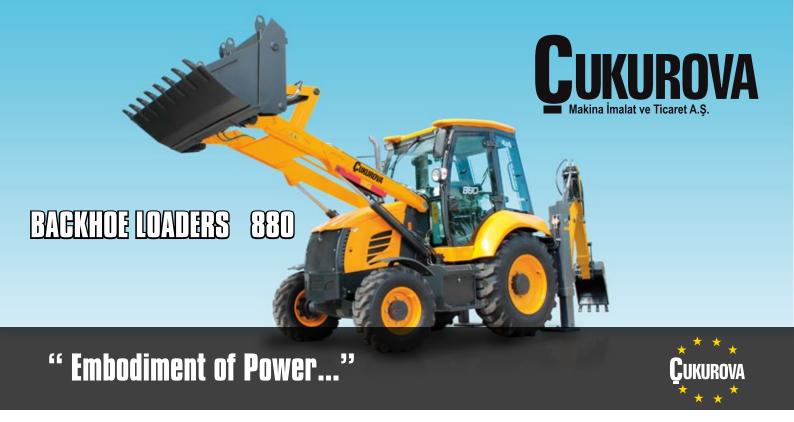

# **Engine**

|                 | TIER II                          | TIER III                        |
|-----------------|----------------------------------|---------------------------------|
| Make            | PERKINS                          |                                 |
| Model           | 1104C - 44T                      | 1104D - 44T                     |
| Туре            | 4 Stroke diesel<br>Turbocharged  | 4 Stroke diesel<br>Turbocharged |
| Rated Power     | 92 hp / 63,5 kW                  | 94 hp / 70 kW                   |
| Rated Speed     | 2200 rpm                         | 2300 rpm                        |
| Displacement    | 4,4 L.                           |                                 |
| Bore and Stroke | 105 x 127 mm                     |