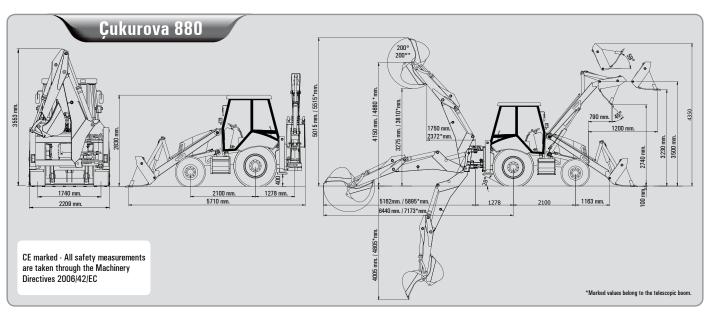

### **Turning Circle (Without Brakes)**

| Out.Front Tire Clearance    | 7 900 mm  |
|-----------------------------|-----------|
| Out.Loader Bucket Clearance | 11 400 mm |

### **Backhoe Attachment**

| Max. Bucket Tearout Retract | 44 kN              |
|-----------------------------|--------------------|
| Dipper Tearout Retracted    | 30 kN              |
| Bucket Capacity             | 0,2 m <sup>3</sup> |
| Bucket Width                | 600 mm             |

### **Loader Attachment**

| Bucket Capacity            | 1,0 m <sup>3</sup> |
|----------------------------|--------------------|
| Breakout Force Lift        | 47 kN              |
| Breakout Force Bucket Max. | 44 kN              |
| Bucket Width               | 2230 mm            |
| Lift to Full Height        | 3015 kg            |

# Weights

| Operating Weight | 7100 - 8500 kg |
|------------------|----------------|
|------------------|----------------|

- Illustrations and data may differ from standard equipment.
- Specifications are subject to change without notice.
- See your CUKUROVA dealer for available options.